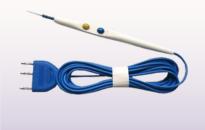

### **Surgical Instruments**

Scissors (Spenser Suture / Mayo Stile / Lister Bandage / Iris / Metzenbaum / Kelly / Allis / Sponge Holding / Magill / Splinder / Dressing)

**Electro Surgery pencil** 

**Biopsy Punch** 