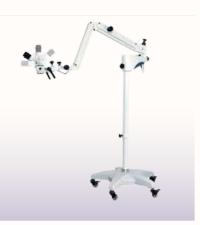

## ENT & Ophthalmology

Ent Unit

Eye Chart

**Fundus Camera** 

Head Light

Keratometer

Lensometer

**Operating Miscroscope** 

**Opthalmic Yag Laser** 

Otoscope

Slit Lamp