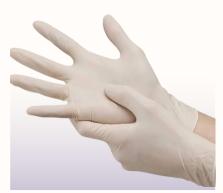

# Examination & Surgical Gloves

## **Examination & Surgical Gloveses**

Latex Examination Gloves (Powder Free)

Latex Examination Gloves (Powder)

Nitrile Examination Gloves (Blue) (Powder Free)

Nitrile Examination Gloves (Blue) (Powder)

Vinyl Examination Gloves (Powder Free)

Latex Surgical Gloves (Sterile) (Powder Free)

Vinyl Examination Gloves (Powder)

Latex Surgical Gloves (Sterile) (Powder)