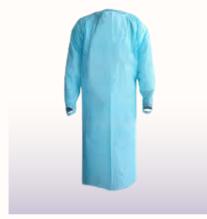

## **Protective Clothing & Wears**

Surgical Gown (Standard Blue)

**Pillow Case Cover** 

Sheet Cover (Disposable)

Mob/Clip/Strip Cap

**Beard Mask** 

Face Mask

**Respirator Mask N95** 