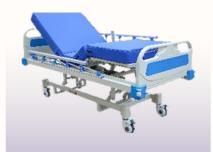

## **Hospital Furniture**

**Revolving Stool** 

**Operating Stool** 

Foot Stool (Single/Double)

Ward Screen (3 / 4 Folds)

Dressing/Instrument Trolley

Function Manual/ Electrical Bed

**Over Bed Trolley** 