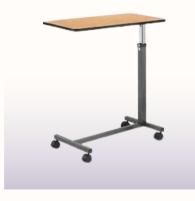

## **Hospital Furniture**

**Revolving Stool** 

**Operating Stool** 

Foot Stool (Single/Double)

Ward Screen (3 / 4 Folds)

Dressing/Instrument Trolley

Function Manual/ Electrical Bed

**Over Bed Trolley** 