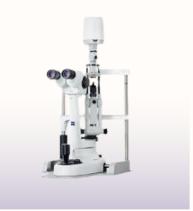

## ENT & Ophthalmology

Ent Unit

Eye Chart

**Fundus Camera** 

Head Light

Keratometer

Lensometer

**Operating Miscroscope** 

**Opthalmic Yag Laser** 

Otoscope

Slit Lamp