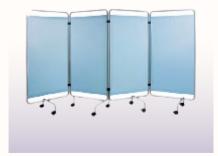

## **Hospital Furniture**

**Revolving Stool** 

**Operating Stool** 

Foot Stool (Single/Double)

Ward Screen (3 / 4 Folds)

Dressing/Instrument Trolley

Function Manual/ Electrical Bed

**Over Bed Trolley** 