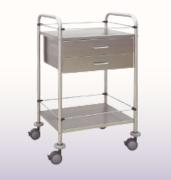

## **Hospital Furniture**

**Revolving Stool** 

**Operating Stool** 

Foot Stool (Single/Double)

Ward Screen (3 / 4 Folds)

Dressing/Instrument Trolley

Function Manual/ Electrical Bed

**Over Bed Trolley** 