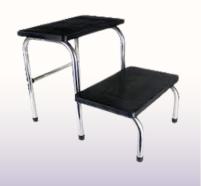

## **Hospital Furniture**

**Revolving Stool** 

**Operating Stool** 

Foot Stool (Single/Double)

Ward Screen (3 / 4 Folds)

Dressing/Instrument Trolley

Function Manual/ Electrical Bed

**Over Bed Trolley** 