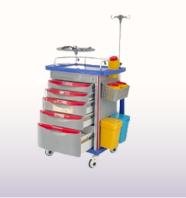

## **Hospital Furniture**

**Revolving Stool** 

**Operating Stool** 

Foot Stool (Single/Double)

Ward Screen (3 / 4 Folds)

Dressing/Instrument Trolley

Function Manual/ Electrical Bed

**Over Bed Trolley** 

**Emergency Trolley** 