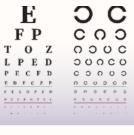

## ENT & Ophthalmology

Ent Unit

Eye Chart

**Fundus Camera** 

Head Light

Keratometer

Lensometer

**Operating Miscroscope** 

**Opthalmic Yag Laser** 

Otoscope

Slit Lamp