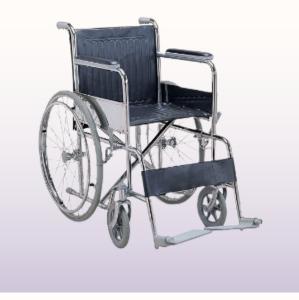

## **Emergency Products**

Wheel Chair

Basket Stretcher with Bridle

Cervical Collar Adjustable

**Emergency Bag** 