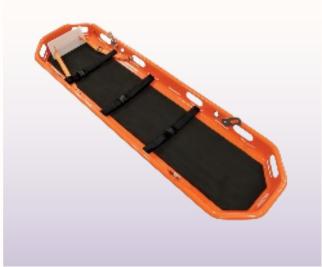

## **Emergency Products**

Wheel Chair

Basket Stretcher with Bridle

Cervical Collar Adjustable

**Emergency Bag** 