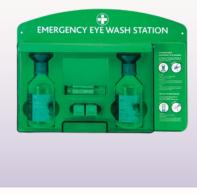

#### **First Aid Kit**

**First Aid Box** 

Wash proof plasters

Flow wrapped dressings

Emergency Eye Wash Station

**Products Range** 