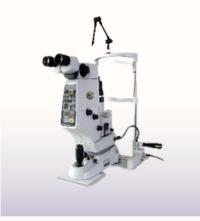

## ENT & Ophthalmology

Ent Unit

Eye Chart

**Fundus Camera** 

Head Light

Keratometer

Lensometer

**Operating Miscroscope** 

**Opthalmic Yag Laser** 

Otoscope

Slit Lamp